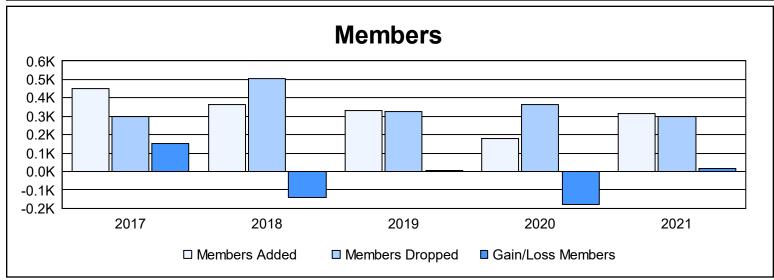

District 4 L6

As of June 2021 Cumulative

| Year      | New<br>Clubs | Dropped<br>Clubs | Gain/<br>Loss<br>Clubs | New<br>Members | Charter<br>Members | Reinstate<br>Members | Transfer<br>Members | Total<br>Member<br>Added | Total<br>Members<br>Dropped | Gain/<br>Loss<br>Members |
|-----------|--------------|------------------|------------------------|----------------|--------------------|----------------------|---------------------|--------------------------|-----------------------------|--------------------------|
| 2016-2017 | 6            | 1                | 5                      | 264            | 156                | 22                   | 9                   | 451                      | 300                         | 151                      |
| 2017-2018 | 4            | 7                | -3                     | 208            | 129                | 18                   | 10                  | 365                      | 507                         | -142                     |
| 2018-2019 | 2            | 9                | -7                     | 230            | 76                 | 12                   | 11                  | 329                      | 324                         | 5                        |
| 2019-2020 | 1            | 2                | -1                     | 140            | 26                 | 7                    | 8                   | 181                      | 362                         | -181                     |
| 2020-2021 | 5            | 6                | -1                     | 156            | 145                | 7                    | 6                   | 314                      | 296                         | 18                       |
| Average   | 4            | 5                | -1                     | 200            | 106                | 13                   | 9                   | 328                      | 358                         | -30                      |