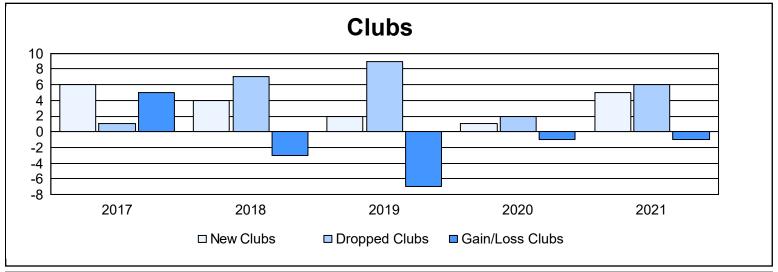

District 4 L6

As of June 2021 Cumulative

| Year      | New<br>Clubs | Dropped<br>Clubs | Gain/<br>Loss<br>Clubs | New<br>Members | Charter<br>Members | Reinstate<br>Members | Transfer<br>Members | Total<br>Member<br>Added | Total<br>Members<br>Dropped | Gain/<br>Loss<br>Members |
|-----------|--------------|------------------|------------------------|----------------|--------------------|----------------------|---------------------|--------------------------|-----------------------------|--------------------------|
| 2016-2017 | 6            | 1                | 5                      | 264            | 156                | 22                   | 9                   | 451                      | 300                         | 151                      |
| 2017-2018 | 4            | 7                | -3                     | 208            | 129                | 18                   | 10                  | 365                      | 507                         | -142                     |
| 2018-2019 | 2            | 9                | -7                     | 230            | 76                 | 12                   | 11                  | 329                      | 324                         | 5                        |
| 2019-2020 | 1            | 2                | -1                     | 140            | 26                 | 7                    | 8                   | 181                      | 362                         | -181                     |
| 2020-2021 | 5            | 6                | -1                     | 156            | 145                | 7                    | 6                   | 314                      | 296                         | 18                       |
| Average   | 4            | 5                | -1                     | 200            | 106                | 13                   | 9                   | 328                      | 358                         | -30                      |